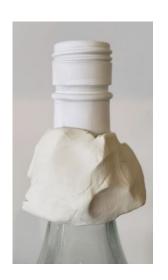

### Introduction

The purpose of this sample test was to perform a demonstration to capture the dimensions of rubber gaskets with the use of developer spray