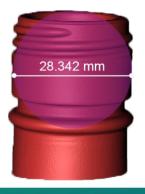

### Measurement Data

The close-up scan of the bottleneck was taken of the object with the HDI Compact S1 at a stand-off distance of 180 mm. Modelling clay was used to create geometry to align the scans. Using the measurement tool in Flexscan3D, a sphere was created to measure the width of the

| Object Scan Diameter Measurement | 28.342 mm |
|----------------------------------|-----------|
| Actual Diameter Measurement      | 28.350 mm |