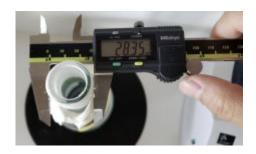

### Measurement Data

The close-up scan of the bottleneck was taken of the object with the HDI Compact S1 at a stand-off distance of 180 mm. Modelling clay was used to create geometry to align the scans. Using the measurement tool in Flexscan3D, a sphere was created to measure the width of the

| Object Scan Diameter Measurement | 28.342 mm |
|----------------------------------|-----------|
| Actual Diameter Measurement      | 28.350 mm |