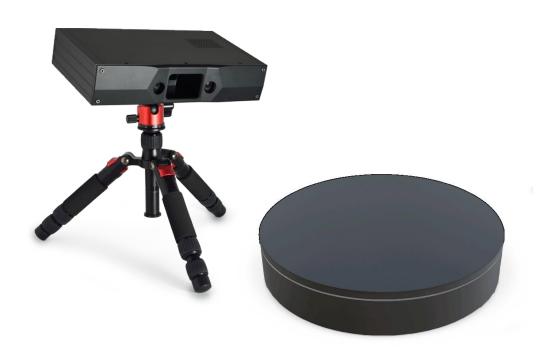

structured-light technology for capturing high-resolution digital 3D scans from real world objects. These systems are great for companies, manufacturers, academic institutions, visual effect studios, and research labs that need 3D scan data for visualization and measurement applications including:

- 3D modeling
- Documentation/archiving
  - Reverse engineering
- Scientific measurement
- Computer-aided inspection
- Rapid prototyping/3D printing



# **Scanning Overview**

### **Scanners**

Polyga Compact S1

### Introduction

The purpose of this sample test was to perform a demonstration to capture the dimensions of rubber gaskets with the use of developer spray

### **Scan Processing Results**

Each model below comprised of between 8 to 12 scans prior to merging



# **Equipment Used**





## **Scan Results**





**Download Samples** 

### **Scan Results**

### Measurement Data

The close-up scan of the bottleneck was taken of the object with the HDI Compact S1 at a stand-off distance of 180 mm. Modelling clay was used to create geometry to align the scans. Using the measurement tool in Flexscan3D, a sphere was created to measure the width of the

| Object Scan Diameter Measurement | 28.342 mm |
|----------------------------------|-----------|
| Actual Diameter Measurement      | 28.350 mm |





### Our Team Looks Forward To Speaking With You Soon!

www.polyga.com

contact@polyga.com

+1 (604) 293-1767

Unit 221 – 3993 Henning Drive Burnaby, BC V5C 6P7 Canada