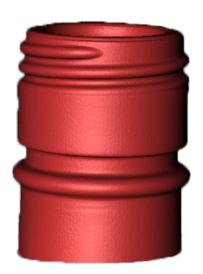

### **Scan Processing Results**

Each model below comprised of between 8 to 12 scans prior to merging

## **Scan Results**

**Download Samples** 

### **Scan Results**